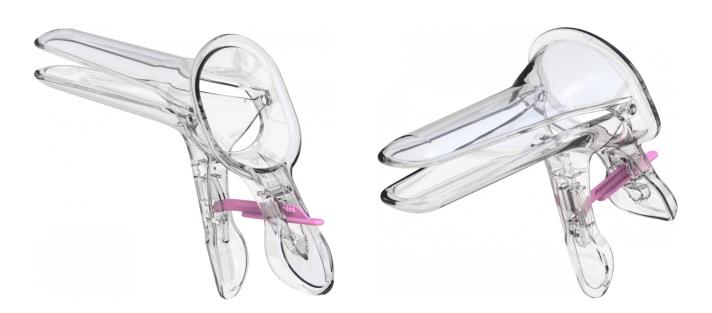

## ORCHID SPECULUM THE COMFORT FRIENDLY SPECULUM

## **Preferred by doctors**

- Smooth single handed operation and locking
- Hands free after placement
- Inwardly folded edges facilitate optimal Cervix orientation
- Front handle design angled backwards providing greater freedom of movement
- No preheating required
- Virtually unbreakable plastic
- Excellent product strength through optimised design.

## Loved by patients

- Smooth round edges ensuring patient comfort
- · Gap design prevents pinching
- Single use guaranteed clean
- Patient temperature friendly

Product Code: BM 2.041.03