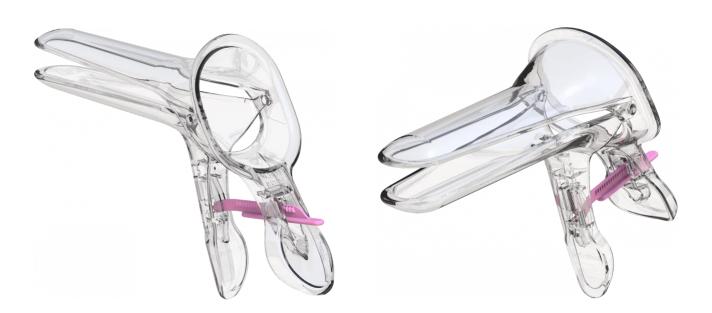

## ORCHID SPECULUM THE COMFORT FRIENDLY SPECULUM

## **Preferred by doctors**

- Smooth single handed operation and locking
- Hands free after placement
- Inwardly folded edges facilitate optimal Cervix orientation
- Front handle design angled backwards providing greater freedom of movement
- No preheating required
- Virtually unbreakable plastic
- Excellent product strength through optimised design.

## **Loved by patients**

- Smooth round edges ensuring patient comfort
- · Gap design prevents pinching
- Single use guaranteed clean
- Patient temperature friendly

Product Code: BM 2.041.03 Price: \$110.00 ex GST / BOX of 40