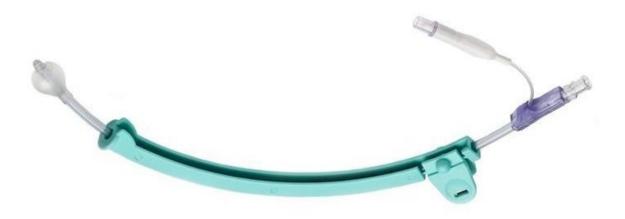

## Thomas Medical K-UMI UTERINE MANIPULATOR

- Sterile. Disposable. Ready to use.
- Pinch-Grip Handle allows for quick and effective repositioning during procedures
- Unique pear shaped balloon conforms to anatomy and allows for a secure seal of the cervical opening to prevent injection leaks.
- Only manipulator with a short, smooth, tapered distal tip, reducing the chance for uterine perforations and providing increased patient comfort during placement
- Only manipulator with a flexible (strain-relief), proximal connector to prevent breaks
- This product does not contain latex.

Product Code: TMI 6003

Description: K UMI Uterine Manipulator (Box of 12)

Gytech Pty Ltd ABN 12 076 599 570

PO BOX 8631 Armadale, Victoria 3143 Australia

SYSTEM CEAN

P +61 3 9822 5911 E sales@gytech.com.au